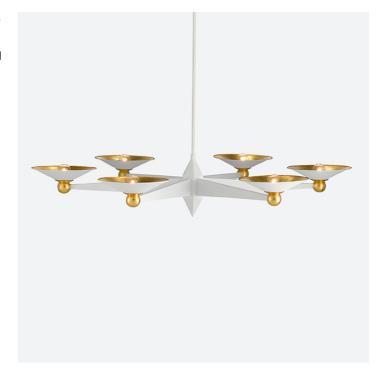

## Moderne Chandelier

Joining our wall sconces in the Moderne family is the Moderne Chandelier in luminous gold and crisp white finishes. Designed by Tom Caldwell, the uber-modern white chandelier has a hand formed sheet-metal structure. "Its diffusers are designed to direct the light source upward so it can reflect off of the ceiling and create a warm glow around the room where it is located," Tom remarks. "We chose a gesso white finish for the exterior that is accented with a warm contemporary gold leaf on the interior of the diffusers." We offer the Moderne sconces in black and white versions.

Moderne Chandelier

Dimensions
1257 X 1257 X 355MM HIGH

Status NOT IN STOCK